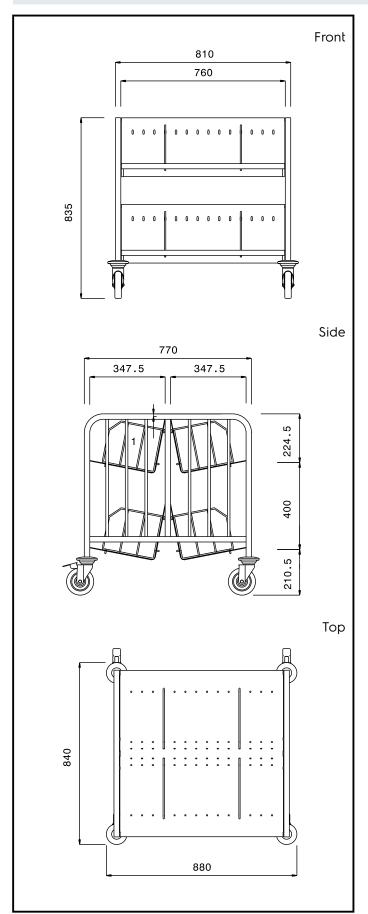

## **Key Information:**

External dimensions, Width:

361294 (PTR300T) 880 mm

External dimensions, Depth: 840 mm

External dimensions, Height: 835 mm

Wheel material: Zinc plated
Wheel diameter: Ø 125

Net weight: 33 kg